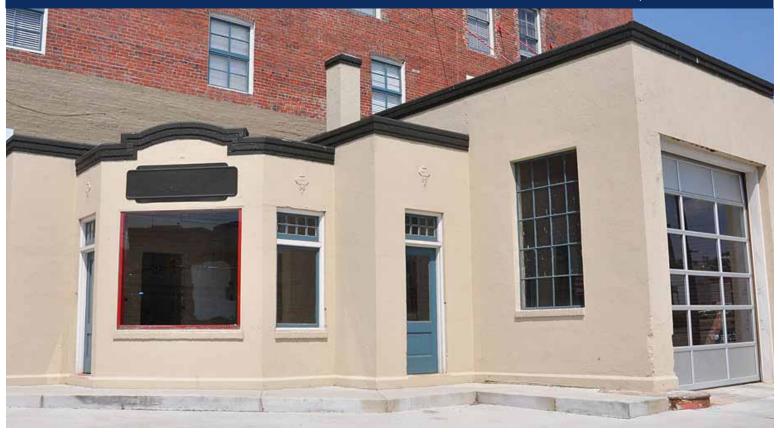

### 1710 E. BROAD STREET Richmond, Virginia

2,276 SF Available

and E. Broad

retail space

1710 E. BROAD STREET FACTS AT-A-GLANCE

Heavily trafficked intersection with a walk score of 91

Serving the Church Hill Shockoe Bottom communities

town homes and single family home surrounding

• Densly populated apartment developments, row houses,

• On site parking in front of premsis

First floor space located on the hard corner of 17th street

• 4 story, 65 unit residential apartment building adjacent to

TRAFFIC COUNTS: 73,000 VPD (195 and Broad Street)