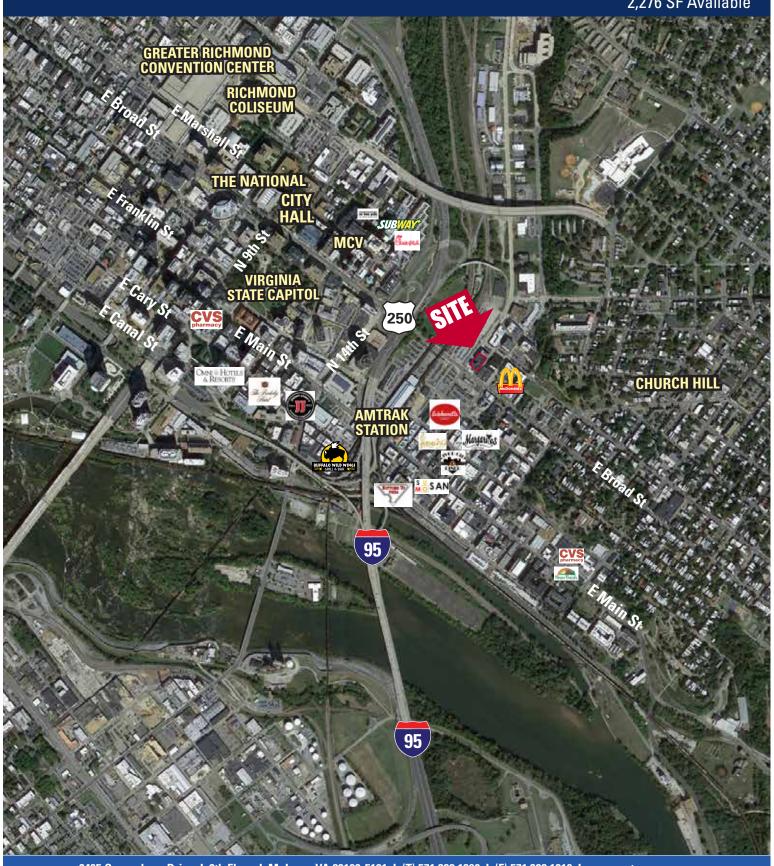

73.000 VPD

(195 and Broad St.)

The Jefferson, Courtyard Hotel Central, Holiday Inn,

**Richmond West, Clarion** 

**Hilton, Embassy Suites** 

**NEARBY HOTELS** 

**DEMOGRAPHICS (2014)** 5 MILES 1 MILE 3 MILES **POPULATION** 13,132 108,423 247,251 **AVG HH INCOME** \$71.822 \$73.577 \$66,421 **EMPLOYEES** 20,288 128,037 231,098 **SITE FACTS** 

1710 E. BROAD STREET FACTS AT-A-GLANCE

Heavily trafficked intersection with a walk score of 91

Serving the Church Hill Shockoe Bottom communities

town homes and single family home surrounding

• Densly populated apartment developments, row houses,

• On site parking in front of premsis

First floor space located on the hard corner of 17th street

• 4 story, 65 unit residential apartment building adjacent to

TRAFFIC COUNTS: 73,000 VPD (195 and Broad Street)